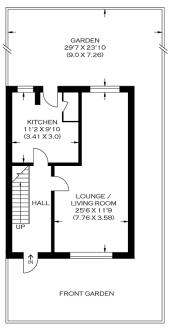

Borough: Tower Hamlets\* Council Tax: D\* EPC: TBA

Nearest Station: Island Gardens (0.15 miles) Material Information: www.alexneil.com/material-information

GROUND FLOOR

FIRST FLOOR

APPROXIMATE GROSS INTERNAL AREA 84.51 SQ M / 909.65 SQ FT