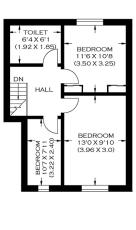

Borough: Tower Hamlets\* Council Tax: D\* EPC: TBA

Nearest Station: Island Gardens (0.15 miles) Material Information: www.alexneil.com/material-information

GROUND FLOOR

FIRST FLOOR

APPROXIMATE GROSS INTERNAL AREA 84.51 SQ M / 909.65 SQ FT