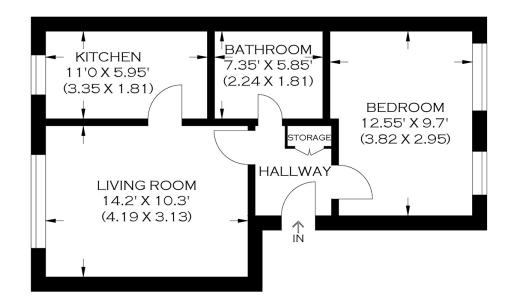

SOM CLOSE SE16

A superbly presented one bedroom, ground floor apartment offering beautiful views over the South Dock Marina. The accommodation at Transom Close comprises of a spacious reception room with views, modern fitted kitchen with integrated appliances, a double bedroom and a modern three-piece bathroom. Benefiting from wooden flooring, secure entry and off-street parking. Ideally situated in a gated development, this property also offers excellent transport links including Greenland Pier and both Surrey Quays and Canada Water stations. Offered with no onward chain.

Borough: Southwark\* Council Tax: C\* EPC: D Lease Term: 164 years\* Service Charge: £1,200\* Ground Rent: £100\* Nearest Station: Surrey Quays (0.48 miles) Material Information: www.alexneil.com/material-information



APPROXIMATE GROSS INTERNAL AREA 39.09 SQ M / 420.76 SQ FT

## **Rotherhithe & Bermondsey Office**

146 Lower Road, London SE16 2UG

t: 020 7237 6767 e: rotherhithe@alexneil.com

Disclaimer: Property descriptions are subjective and used in good faith as an opinion rather than statements of fact. The owner provided information relating to title, tenure, service charges and ground rent information. Therefore, please make specific enquiries to ensure that our descriptions match your expectations of the property. Floor plan measurements are approximate and for illustrative purposes only. Furthermore, we have not tested any services, systems or appliances at this property. And we strongly recommend that you verify all the provided information on inspection and that your surveyor and conveyance