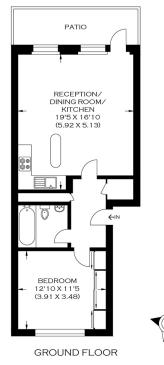

## WHITEADDER WAY E14

Providing stunning Dock Views from its private patio/terrace, is this one bedroom apartment. Whiteadder Way is set in a tranquil residential cul-de-sac that's situated close to Mudchute DLR. Presented in superb condition throughout due to a recent full refurbishment, this property internally comprises a large open-plan kitchen-lounge with a state of the art kitchen, a large master bedroom, a contemporary three piece bathroom suite. Well located nearby the shops, bars and restaurants of Canary Wharf. Viewing highly recommended to avoid disappointment.

Approximate Gross Internal Area 55.09 sq m / 593.0 sq ft