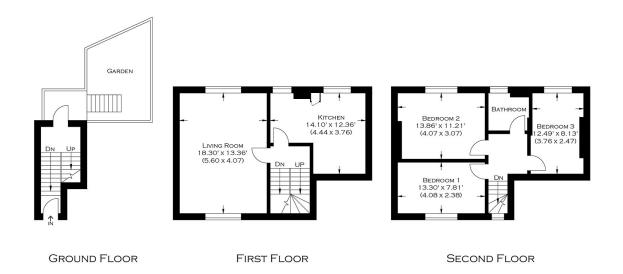

Borough: Bromley\* Council Tax: D\* EPC: D Lease Term: TBA Service Charge: TBA Ground Rent: TBA

APPROXIMATE GROSS INTERNAL AREA 91.83 SQ M / 988.44 SQ FT