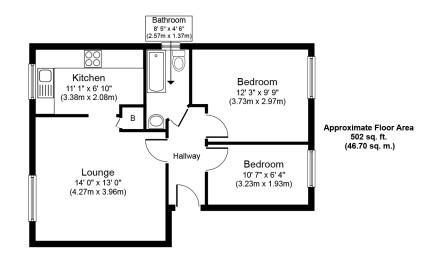

## JOHN SILKIN LANE SE8

Offered to the market chain free is this spacious, two bedroom apartment situated within a popular Development, John Silkin Lane, Deptford SE8. The capacious accommodation comprises a large reception room, separate fitted kitchen, a large double bedroom, one single bedroom and a three piece bathroom suite. Further benefits include off street parking and double glazing. With the fantastic transport links that Surrey Quays has to offer, this apartment is perfect for the commuter. John Silkin Lane is also favourably located for a vast array of shops and eateries, amongst other amenities, within easy reach.