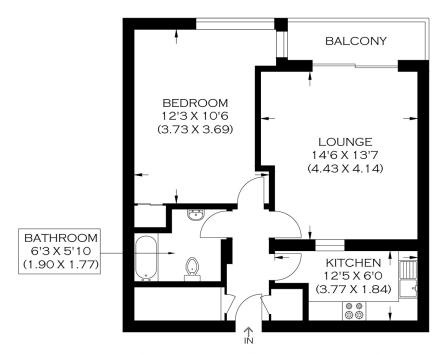

RT E14

Offered chain free and presented in excellent condition throughout is this one bedroom apartment. Set on the second floor, this stunning home benefits from being newly refurbished. Situated in an enviable location within close proximity from the Canary Wharf business district and conveniently located moments from the East India DLR Station for travel into the City and Canary Wharf. The accommodation comprises of a spacious living space with direct access to the balcony, newly fitted kitchen with integrated appliances, large bedroom and a contemporary three piece bathroom suite.

Borough: Tower Hamlets\* Council Tax: C\* EPC: TBA Lease Term: TBA Service Charge: TBA Ground Rent: TBA Nearest Station: East India (0.14 miles) Material Information: www.alexneil.com/material-information



APPROXIMATE GROSS INTERNAL AREA 53.31 SQ M / 573.82 SQ FT

## **Canary Wharf & Docklands Office**

2 Westferry Road, Canary Wharf, London E14 8JT

t: 020 7537 9859 e: canarywharf@alexneil.com

Disclaimer: Property descriptions are subjective and used in good faith as an opinion rather than statements of fact. The owner provided information relating to title, tenure, service charges and ground rent information. Therefore, please make specific enquiries to ensure that our descriptions match your expectations of the property. Floor plan measurements are approximate and for illustrative purposes only. Furthermore, we have not tested any services, systems or appliances at this property. And we strongly recommend that you verify all the provided information on inspection and that your surveyor