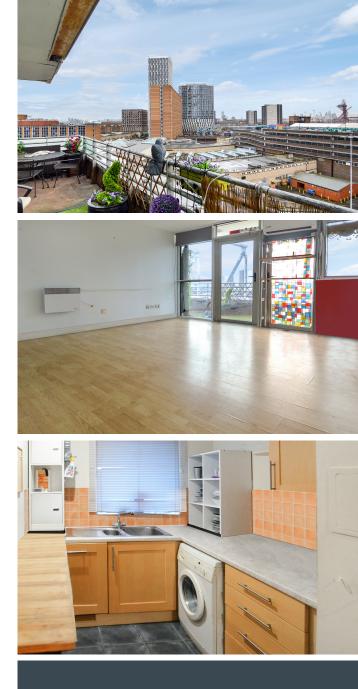

## GERRY RAFFLES SQUARE E15

A larger than average two-bedroom sixth floor apartment, located in a popular development in the heart of Stratford. This property is based on the sixth-floor of the superbly located Gerry Raffles Square. This chain free property is presented in good condition and comprises a lounge, separate fully fitted kitchen, two large bedrooms (master with en-suite) and a three piece family bathroom. Boasting storage, a large terrace, secure underground parking and concierge service. Adjacent to Stratford Station, offering excellent transport links and also to Westfield Shopping centre.