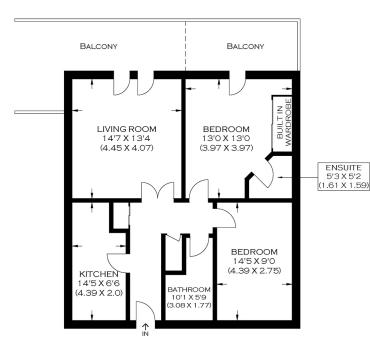

## GERRY RAFFLES SQUARE E15

A larger than average two-bedroom sixth floor apartment, located in a popular development in the heart of Stratford. This property is based on the sixth-floor of the superbly located Gerry Raffles Square. This chain free property is presented in good condition and comprises a lounge, separate fully fitted kitchen, two large bedrooms (master with en-suite) and a three piece family bathroom. Boasting storage, a large terrace, secure underground parking and concierge service. Adjacent to Stratford Station, offering excellent transport links and also to Westfield Shopping centre.

APPROXIMATE GROSS INTERNAL AREA 73.63 SQ M / 792.54 SQ FT