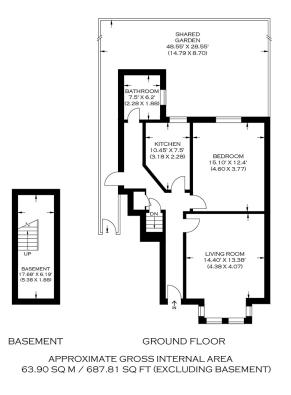

## ENMORE ROAD SE25

Priced to sell is this chain free, immaculate one-bedroom ground floor apartment, set in the sought-after Enmore Road. The property is set within a converted period House and offers a shared garden, full refurbishment and an abundance of living space. Affording a variety of enviable attributes and qualities, the residence boasts a substantial living room, a modern kitchen, master bedroom and a three-piece bathroom. Exuding style and comfort, the property has a fresh contemporary feel and offers a long lease. Located close to a plethora of amenities and fantastic transport links serving London.

Borough: Croydon\* Council Tax: C\* EPC: D Lease Term: TBA Service Charge: TBA Ground Rent: TBA Nearest Station: Norwood Junction (0.33 miles) Material Information: www.alexneil.com/material-information