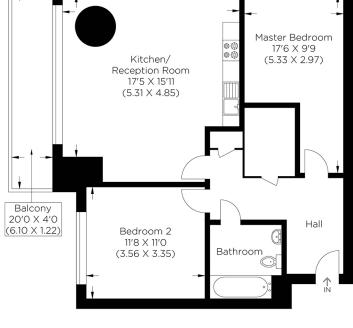

Borough: Tower Hamlets\* Council Tax: E\* EPC: B Lease Term: 116\* Service Charge: £1,836\* Ground Rent: TBA

Approximate gross internal area 74.50 sq m / 802.0 sq ft