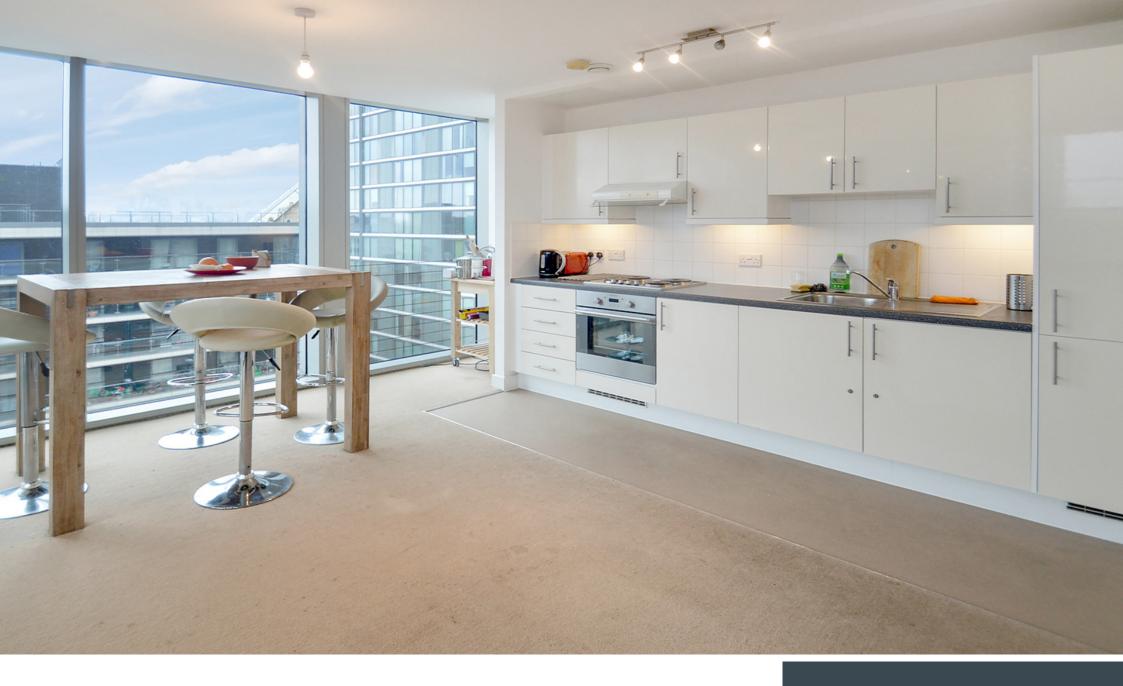

## WHITBY HOUSE E14

We present a bright and modern two-bedroom apartment in the heart of Canary Wharf on the eighth floor of Whitby House, Landmark East Tower, Marsh Wall E14. Boasting a fantastic location, the Landmark offers exquisite city living whilst allowing leisurely access to the vibrancy of Canary Wharf and all the amenities it affords. A selection of trendy bars and restaurants is the perfect way to finish a busy week at work with an effortless journey home. Internally, this exquisite apartment boasts an open-plan living/kitchen area, two large double bedrooms, a contemporary three-piece bathroom and a large balcony offering stunning views of Canary Wharf. The options are boundless, with exceptional travel connections, such as a regular bus service, Heron Quays, Canary Wharf Jubilee Line, and DLR stations. We recommend you look over this fabulous apartment as soon as possible.

Borough: Tower Hamlets\* Council Tax: E\* EPC: B Lease Term: 116\* Service Charge: £1,836\* Ground Rent: TBA

Approximate gross internal area 74.50 sq m / 802.0 sq ft