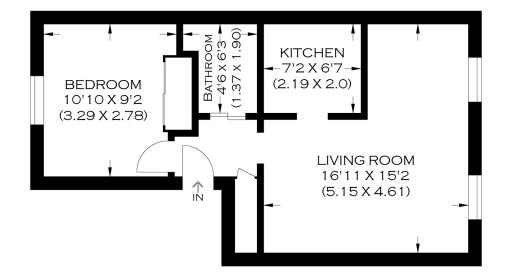

room apartment

£300,000

## TRANSOM SQUARE E14

Boasting close proximity to the River Thames, Greenwich foot tunnel and Mudchute Park, is this one bedroom apartment. Internally comprising an airy open plan reception/kitchen, a large double bedroom and three-piece modern bathroom suite. Further benefits include allocated off street parking, loft access and secure entry. Presented in good condition throughout this contemporary apartment is being offered with no onward chain. Transom Square is located close to Mudchute DLR, an abundance of local shops and amenities as well as Canary Wharf.

Borough: Tower Hamlets\* Council Tax: C\* EPC: TBA Lease Term: TBA Service Charge: TBA Ground Rent: TBA Nearest Station: Mudchute (0.24 miles) Material Information: www.alexneil.com/material-information



#### Approximate Gross Internal Area 41.87 sq m / 450.68 sq ft

### Canary Wharf & Docklands Office

#### 2 Westferry Road, Canary Wharf, London E14 8JT

t: 020 7537 9859 e: canarywharf@alexneil.com

Disclaimer: Property descriptions are subjective and used in good faith as an opinion rather than statements of fact. The owner provided information relating to title, tenure, service charges and ground rent information. Therefore, please make specific enquiries to ensure that our descriptions match your expectations of the property. Floor plan measurements are approximate and for illustrative purposes only. Furthermore, we have not tested any services, systems or appliances at this property. And we strongly recommend that you verify all the provided information on inspection and that your s