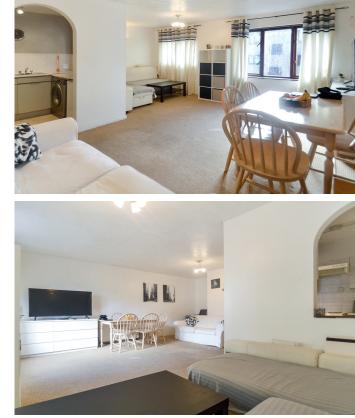

## TRANSOM SQUARE E14

Boasting close proximity to the River Thames, Greenwich foot tunnel and Mudchute Park, is this one bedroom apartment. Internally comprising an airy open plan reception/kitchen, a large double bedroom and three-piece modern bathroom suite. Further benefits include allocated off street parking, loft access and secure entry. Presented in good condition throughout this contemporary apartment is being offered with no onward chain. Transom Square is located close to Mudchute DLR, an abundance of local shops and amenities as well as Canary Wharf.