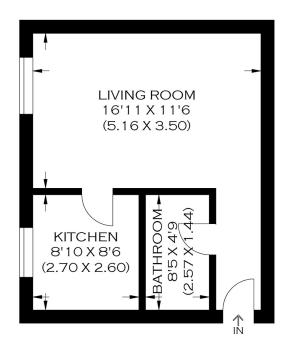

TELEGRAPH PLACE E14 studio apartment



## TELEGRAPH PLACE E14

A conveniently situated one-bedroom studio apartment set on the top floor of a popular Mill Quay Development. Telegraph Place is offered to the market chain free and offers City Skyline views over the aesthetic Canary Wharf. The property comprises of a well-presented studio room, fully fitted kitchen with built in appliances, three-piece bathroom and access to loft storage space. Ideally located for Mudchute DLR this property further benefits from off-street parking. Viewing recommended to avoid disappointment.

Borough: Tower Hamlets\* Council Tax: B\* EPC: TBA Lease Term: TBA Service Charge: TBA Ground Rent: TBA Nearest Station: Mudchute (0.22 miles) Material Information: www.alexneil.com/material-information



APPROXIMATE GROSS INTERNAL AREA 32.25 SQ M / 347.13 SQ FT

## **Canary Wharf & Docklands Office**

2 Westferry Road, Canary Wharf, London E14 8JT

t: 020 7537 9859 e: canarywharf@alexneil.com

Disclaimer: Property descriptions are subjective and used in good faith as an opinion rather than statements of fact. The owner provided information relating to title, tenure, service charges and ground rent information. Therefore, please make specific enquiries to ensure that our descriptions match your expectations of the property. Floor plan measurements are approximate and for illustrative purposes only. Furthermore, we have not tested any services, systems or appliances at this property. And we strongly recommend that you verify all the provided information on inspection and that your surveyor