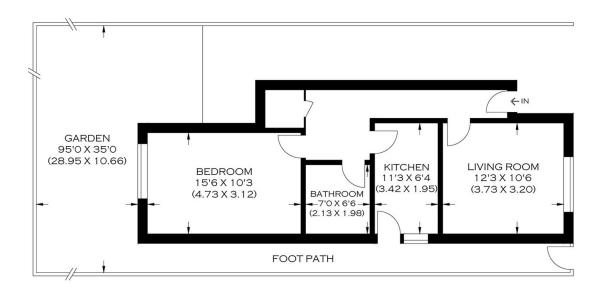

SAMOS ROAD SE20

1 bedroom apartment



## SAMOS ROAD SE20

An exceptionally spacious one bedroom ground floor conversion property set in a large Victorian House. This superb property is offered to the market chain free and is priced to sell. Internally comprising a large lounge, a fully fitted kitchen, master bedroom and a three piece bathroom. Furthering the added advantage of a large shared garden, storage space and residents parking. Samos Road is situated close to Birkbeck Station with trains to London and the tramlink to Croydon and Wimbledon. Anerley Station with trains to London and the overground East London line is also within easy reach.

Borough: Penge\* Council Tax: B\* EPC: C Lease Term: 125\* Service Charge: £241\* Ground Rent: £150\*



## APPROXIMATE GROSS INTERNAL AREA 50.47 SQ M / 543.25 SQ FT

## Chislehurst & Bromley Office 61 High Street, Chislehurst BR7 5AF

t: 020 8297 8800 e: chislehurst@alexneil.com

Disclaimer: Property descriptions are subjective and used in good faith as an opinion rather than statements of fact. The owner provided information relating to title, tenure, service charges and ground rent information. Therefore, please make specific enquiries to ensure that our descriptions match your expectations of the property. Floor plan measurements are approximate and for illustrative purposes only. Furthermore, we have not tested any services, systems or appliances at this property. And we strongly recommend that you verify all the provided information on inspection and that your surveyor and conveyancer