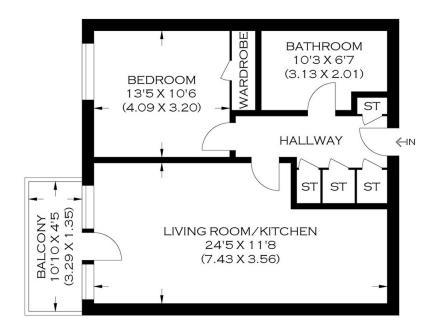

Borough: Lewisham\* Council Tax: B\* EPC: TBA Lease Term: 996\* Service Charge: £1,860\* Ground Rent: £300\*

APPROXIMATE GROSS INTERNAL AREA 51.34 SQ M / 552.61 SQ FT