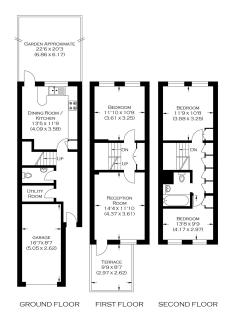

Borough: Tower Hamlets\* Council Tax: D\* EPC: E

APPROXIMATE GROSS INTERNAL AREA 106.65 SQ M / 1148.0 SQ FT