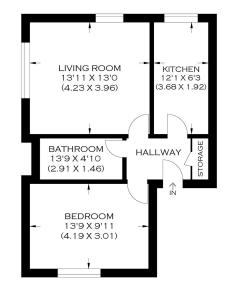

Borough: Croydon\* Council Tax: B\* EPC: C Lease Term: 125\* Service Charge: £576\* Ground Rent: £150\*

APPROXIMATE GROSS INTERNAL AREA 47.71 SQ M / 513.54 SQ FT