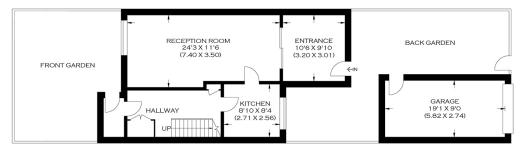

Borough: Maidstone\* Council Tax: C\* EPC: C

FIRST FLOOR

GROUND FLOOR

#### APPROXIMATE GROSS INTERNAL AREA 119.69 SQ M / 1288.33 SQ FT (INCLUDES GARAGE)