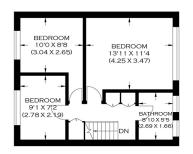

Borough: Maidstone\* Council Tax: C\* EPC: C

FIRST FLOOR

GROUND FLOOR

#### APPROXIMATE GROSS INTERNAL AREA 119.69 SQ M / 1288.33 SQ FT (INCLUDES GARAGE)