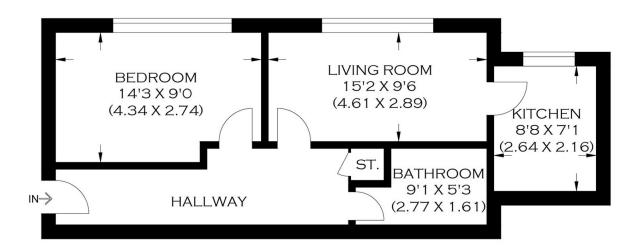

Borough: Southwark\* Council Tax: C\* EPC: C Lease Term: 96\* Service Charge: £1,876\* Ground Rent: £150\*

APPROXIMATE GROSS INTERNAL AREA 43.04 SQ M / 463.27 SQ FT