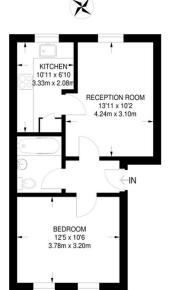

t cul-de-sac just off Myers Lane, is this one bedroom second floor apartment. The property has been newly refurbished throughout and would suit a buyer looking for a pied-a-terre, first time purchase or a rental investment. Verona Court is chain free and Internally comprises an airy living room, separate contemporary fitted kitchen, a large master bedroom and a modern three-piece bathroom. Benefits include storage, secure entry and communal gardens. Conveniently located close to several transport links and local amenities. Viewing highly recommended to avoid disappointment.

Borough: Lewisham\* Council Tax: B\* EPC: C Lease Term: 160 years\* Service Charge: £1,588\* Ground Rent: TBA Nearest Station: South Bermondsey (0.45 miles) Material Information: www.alexneil.com/material-information



**GROUND FLOOR** 

APPROXIMATE GROSS INTERNAL AREA 425 SQ FT / 39.4 SQ M

## Rotherhithe & Bermondsey Office

146 Lower Road, London SE16 2UG

t: 020 7237 6767 e: rotherhithe@alexneil.com

Disclaimer: Property descriptions are subjective and used in good faith as an opinion rather than statements of fact. The owner provided information relating to title, tenure, service charges and ground rent information. Therefore, please make specific enquiries to ensure that our descriptions match your expectations of the property. Floor plan measurements are approximate and for illustrative purposes only. Furthermore, we have not tested any services, systems or appliances at this property. And we strongly recommend that you verify all the provided information on inspection and that your surveyor and