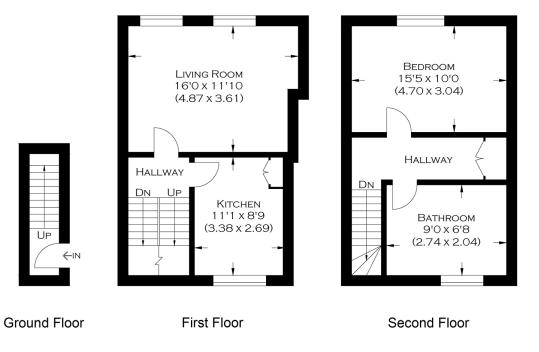

BRIXTON ROAD SW9 1 bedroom duplex apartment



### BRIXTON ROAD SW9

An immaculately presented one-bedroom split level apartment set within an aesthetical Georgian terraced conversion. Brixon Road is priced to sell and benefits from a full refurbishment. Comprising a larger than average lounge, a modern kitchen, an airy bedroom and a three-piece bathroom. Ideally nestled within a conservation area that is located close to transport links and ample local amenities.

Borough: Lambeth\* Council Tax: D\* EPC: C Lease Term: 125 years\* Service Charge: TBA Ground Rent: TBA Nearest Station: Pimlico (1.45 miles) Material Information: www.alexneil.com/material-information



## APPROXIMATE GROSS INTERNAL AREA 67.33 SQ M / 724.73 SQ FT

#### Rotherhithe & Bermondsey Office 146 Lower Road, London SE16 2UG

#### t: 020 7237 6767 e: rotherhithe@alexneil.com

Disclaimer: Property descriptions are subjective and used in good faith as an opinion rather than statements of fact. The owner provided information relating to title, tenure, service charges and ground rent information. Therefore, please make specific enquiries to ensure that our descriptions match your expectations of the property. Floor plan measurements are approximate and for illustrative purposes only. Furthermore, we have not tested any services, systems or appliances at this property. And we strongly recommend that you verify all the provided information on inspection and that your surveyor and conve