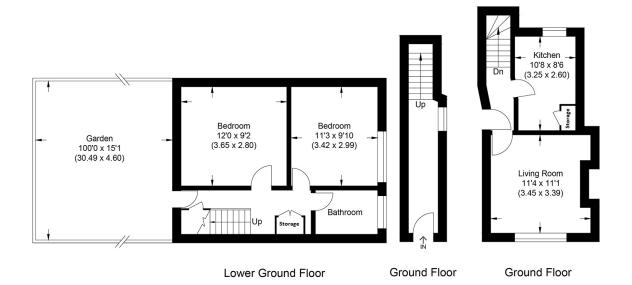

## AMERSHAM ROAD SE14

We present a superbly situated two-bedroom ground-floor apartment in an aesthetic terraced conversion on Amersham Road, New Cross SE14. The apartment is priced to sell and has been fully renovated throughout to a high standard. The accommodation comprises a large lounge, a separate fully fitted kitchen, two bedrooms and a modern family bathroom. This property brags a considerably sized garden, perfect for entertaining. Ideally nestled close to an array of transport links offering a straightforward commute and ample local amenities. This highly desirable conversion is for sale with no onward chain.

## Approximate Gross Internal Area 62.87 sq m / 676.72 sq ft