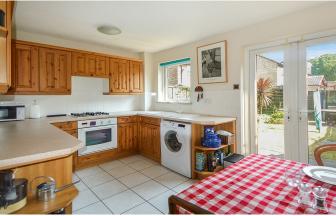

## STRATHNAIRN STREET SE1

A fantastic two bedroom House desirably placed on Strathnairn Street, Bermondsey SE1. This superbly located property internally comprises a through lounge/dining room, a modern fitted kitchen, large master bedroom, a single bedroom and a family bathroom. Furthering a well kept garden; ideal for entertaining in those summer days, storage space by way of a loft and an allocated parking space. Ideally set close to an abundance of local amenities and transport links. An internal viewing is highly recommended.