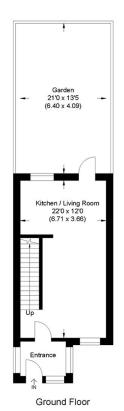

Borough: Southwark\* Council Tax: D\* EPC: TBA

Approximate Gross Internal Area 52.0 sq m / 560 sq ft

First Floor