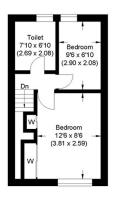

Borough: Southwark\* Council Tax: D\* EPC: TBA

Approximate Gross Internal Area 52.0 sq m / 560 sq ft

First Floor