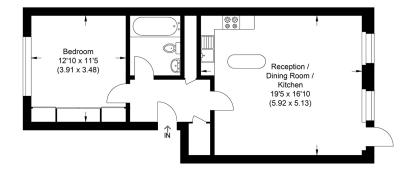

Borough: Tower Hamlets\* Council Tax: D\* EPC: C Lease Term: TBA Service Charge: TBA Ground Rent: TBA Nearest Station: Mudchute (0.1 miles) Material Information: www.alexneil.com/material-information

Approximate Gross Internal Area: 56.05 sq m / 603.31 sq ft

Ground Floor