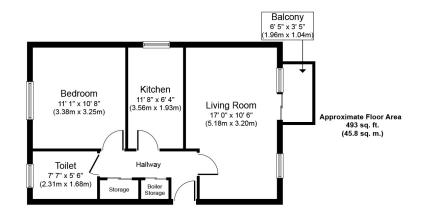

# BIRKDALE CLOSE SE16

A superbly presented one-bedroom apartment, set in the convenient Birkdale Close. Comprising a spacious reception room, separate newly fitted kitchen, master bedroom, a modern three piece bathroom and ample storage space. Placed in the heart of South Bermondsey and ideally situated for several key stations, providing excellent transport links to Canary Wharf, The City and West End.

Borough: Southwark\* Council Tax: B\* EPC: D Lease Term: 109 years\* Service Charge: £1,100\* Ground Rent: £10\* Nearest Station: South Bermondsey (0.31 miles) Material Information: www.alexneil.com/material-information