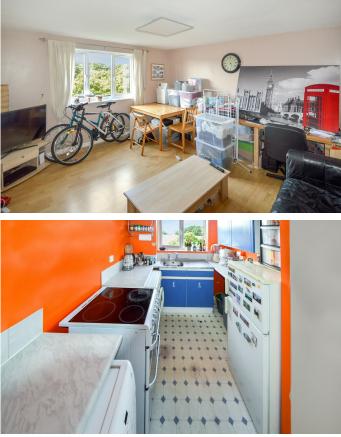

## BRIDGE MEADOWS SE14

A chain free one bedroom apartment, set within a quiet and convenient Development. This superb property comprises of a spacious reception room, contemporary fitted kitchen, large double bedroom and modern three-piece bathroom. Benefits include ample storage and allocated parking. Bridge Meadows offers excellent transport links by way of South Bermondsey Station and frequent bus services. There are also a selection of local amenities within easy reach. This well presented apartment would be an ideal investment or first time purchase.