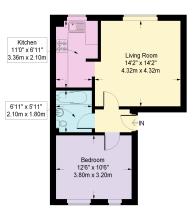

## BRIDGE MEADOWS SE14

A chain free one bedroom apartment, set within a quiet and convenient Development. This superb property comprises of a spacious reception room, contemporary fitted kitchen, large double bedroom and modern three-piece bathroom. Benefits include ample storage and allocated parking. Bridge Meadows offers excellent transport links by way of South Bermondsey Station and frequent bus services. There are also a selection of local amenities within easy reach. This well presented apartment would be an ideal investment or first time purchase.

Borough: Lewisham\*Council Tax: B\*EPC: FLease Term: 160 years\*Service Charge: £1,085\*Ground Rent: £10\*Nearest Station: South Bermondsey (0.35 miles)Material Information: www.alexneil.com/material-information

### Bridge Meadows





Second Floor



#### Rotherhithe & Bermondsey Office 146 Lower Road, London SE16 2UG

#### t: 020 7237 6767 e: rotherhithe@alexneil.com

Disclaimer: Property descriptions are subjective and used in good faith as an opinion rather than statements of fact. The owner provided information relating to title, tenure, service charges and ground rent information. Therefore, please make specific enquiries to ensure that our descriptions match your expectations of the property. Floor plan measurements are approximate and for illustrative purposes only. Furthermore, we have not tested any services, systems or appliances at this property. And we strongly recommend that you verify all the provided information on inspection and that your surveyor and conveyancer further confirm details. Also, market c