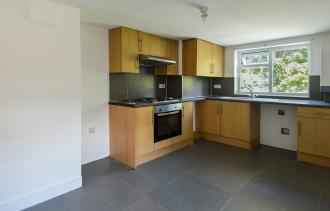

## GOSTERWOOD STREET SE8

Available chain free, is this larger than average one-bedroom apartment, set on a quiet tree lined residential road. This first floor property comprises of a bright and airy reception room with large windows, contemporary fitted kitchen/diner, large double bedroom and modern three-piece bathroom suite. Gosterwood Street is conveniently located for a number of local amenities and has the luxury of an abundance of green space in Deptford Park less than half a mile away. Deptford and New Cross Stations are also easily accessible providing excellent transport links. Viewing highly recommended.