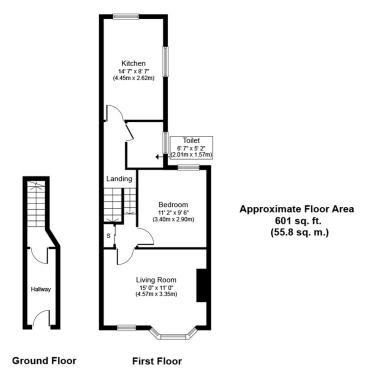

## GOSTERWOOD STREET SE8

Available chain free, is this larger than average one-bedroom apartment, set on a quiet tree lined residential road. This first floor property comprises of a bright and airy reception room with large windows, contemporary fitted kitchen/diner, large double bedroom and modern three-piece bathroom suite. Gosterwood Street is conveniently located for a number of local amenities and has the luxury of an abundance of green space in Deptford Park less than half a mile away. Deptford and New Cross Stations are also easily accessible providing excellent transport links. Viewing highly recommended.