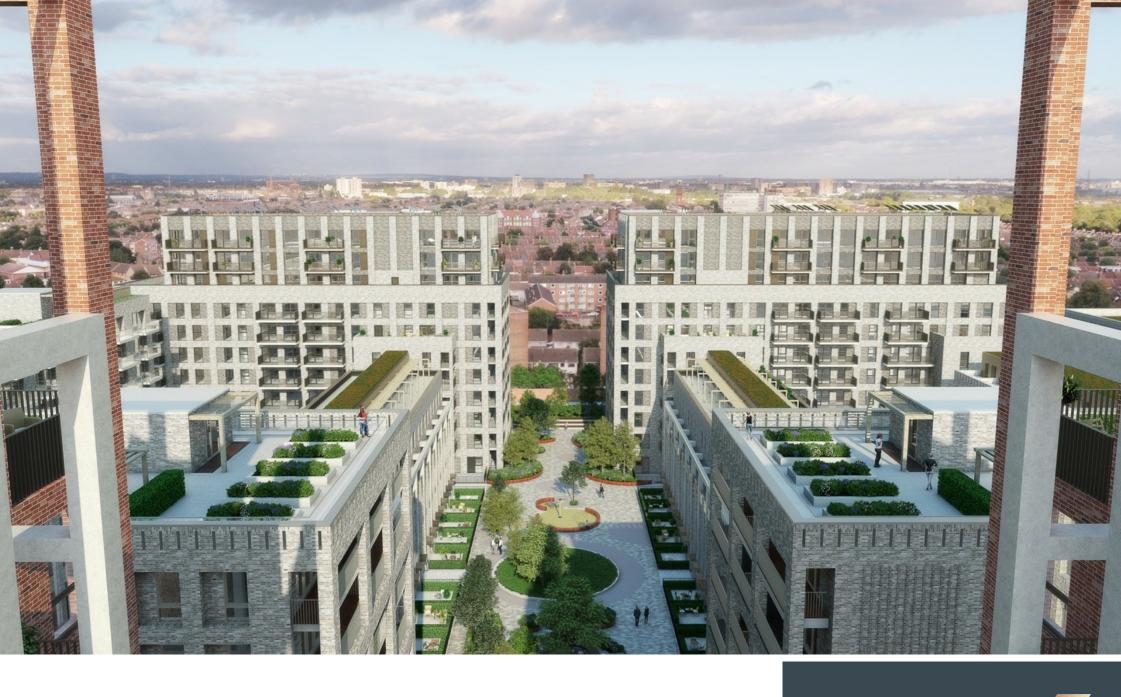

## UPTON GARDENS E13

This luxurious three bedroom apartment boasts a stunning open plan kitchen/living/dining room that opens out onto a private balcony which spans the width of the home, perfect for al fresco dining or unwinding after a long day. The high spec kitchen comes complete with integrated appliances. All three bedrooms are double, the master bedroom benefiting from an en suite shower room. Further benefiting from storage throughout. The total area of this imposing apartment spans nine hundred and twenty three square feet. Finished to an impeccable standard and embracing a range of resident amenities.