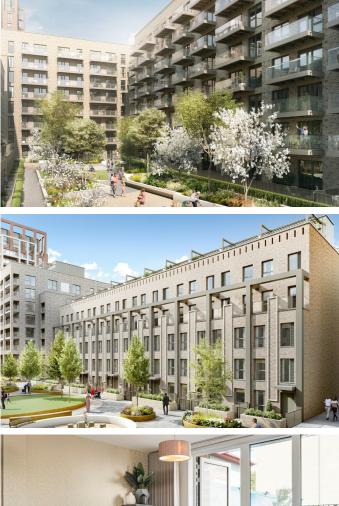

## UPTON GARDENS E13

This luxurious three bedroom apartment boasts a stunning open plan kitchen/living/dining room that opens out onto a private balcony which spans the width of the home, perfect for al fresco dining or unwinding after a long day. The high spec kitchen comes complete with integrated appliances. All three bedrooms are double, the master bedroom benefiting from an en suite shower room. Further benefiting from storage throughout. The total area of this imposing apartment spans nine hundred and twenty three square feet. Finished to an impeccable standard and embracing a range of resident amenities.