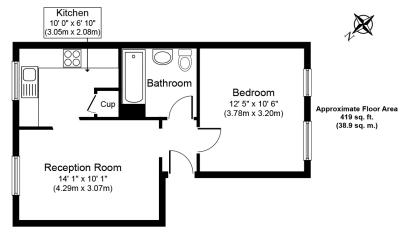

## BURBAGE HOUSE SE14

Conveniently positioned within a quiet residential development, is this well-proportioned one bedroom apartment. Set in the popular Samuel Close, this newly refurbished property comprises of a spacious reception room, separate fitted kitchen, large master bedroom and a modern three-piece bathroom suite. Samuel Close is close to number of local amenities and with easy access to South Bermondsey and New Cross Gate Stations, it has excellent transport links. Benefiting from an extended lease and residents parking. This property is ideal for a professional looking for a ready made home.

First Floor