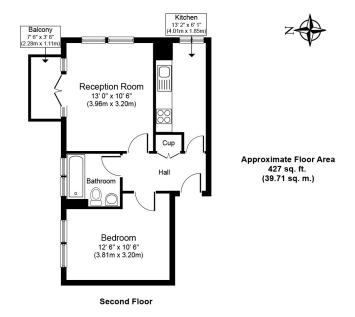

## ST. ANDREWS CLOSE SE16

A spacious one bedroom apartment, set in the convenient St. Andrews Close. This must see apartment presents a spacious reception room with double doors opening on to the private balcony, separate kitchen, a bright master bedroom, three piece bathroom suite and ample storage space. Also boasting a long lease and gas central heating. Placed in the heart of South Bermondsey and ideally situated for several key stations, providing excellent transport links to Canary Wharf, The City and West End. Equally, well located for the vast number of local amenities.

Borough: Southwark\* Council Tax: B\* EPC: C Lease Term: 112 years\* Service Charge: £1,250\* Ground Rent: TBA Nearest Station: South Bermondsey (0.2 miles) Material Information: www.alexneil.com/material-information