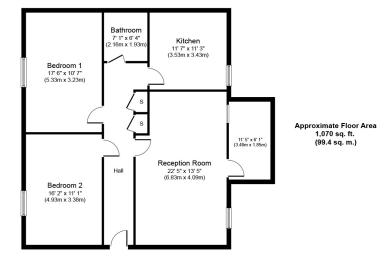

## HERON PLACE E16

Situated in this modern residential development, is this superbly presented two bedroom apartment. Internally comprising a large reception room, separate fitted kitchen, two large bedrooms and a modern three piece family bathroom. Heron Place is located a short walk from Pontoon Dock DLR Station, offering excellent transport links to Canary Wharf and the City. Viewing is highly Recommended.

Borough: Newham\* Council Tax: E\* EPC: TBA Lease Term: TBA Service Charge: TBA Ground Rent: TBA Nearest Station: Pontoon Dock (0.14 miles) Material Information: www.alexneil.com/material-information