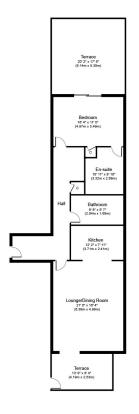

BOARDWALK PLACE E14

1 bedroom apartment





## BOARDWALK PLACE E14

Alex Neil is proud to present, this unique one bedroom apartment, set in this sought after Dockside Development. Boardwalk Place is set in a superb location in the shadow of canary wharf and boasts a large living room, a fully fitted kitchen, large bedroom (with en-suite), and a modern family bathroom. Boasting a balcony with Dock views, a private garden, concierge and an allocated parking space.

Borough: Tower Hamlets\* Council Tax: D\* EPC: C Lease Term: TBA Service Charge: TBA Ground Rent: TBA Nearest Station: Blackwall (0.24 miles) Material Information: www.alexneil.com/material-information



Approximate Floor Area 1,020 sq. ft. (94.8 sq. m.)

## **Canary Wharf & Docklands Office**

2 Westferry Road, Canary Wharf, London E14 8JT

t: 020 7537 9859 e: canarywharf@alexneil.com

Disclaimer: Property descriptions are subjective and used in good faith as an opinion rather than statements of fact. The owner provided information relating to title, tenure, service charges and ground rent information. Therefore, please make specific enquiries to ensure that our descriptions match your expectations of the property. Floor plan measurements are approximate and for illustrative purposes only. Furthermore, we have not tested any services, systems or appliances at this property. And we strongly recommend that you verify all the provided information on inspection and that your surveyor and co