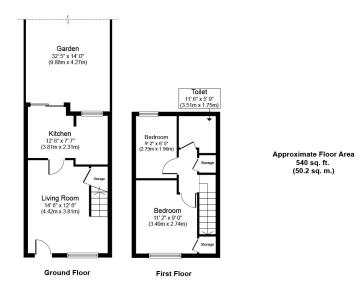

## SURLINGHAM CLOSE SE28

A well presented two bedroom Terraced House positioned within a secluded location, situated within close proximity of the beautiful Moat gardens. This property comprises of a well proportioned reception room, separate kitchen, two double bedrooms and a family bathroom. This chain free property further benefits from a private garden, off street parking and gas central heating. Open day 4th of May