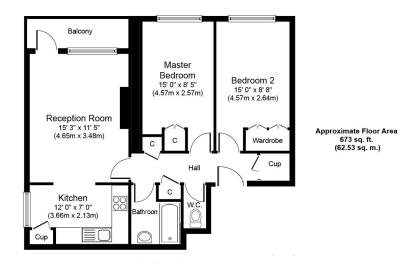

## PLOUGH WAY SE16

A superbly proportioned two bedroom apartment, situated in a highly convenient location. This larger than average property is presented in fantastic condition and benefits from a recent refurbishment. Internally comprising a spacious lounge, two double bedrooms, a family bathroom and a modern fully fitted kitchen. Additional benefits include storage space, private balcony and residents parking. Plough Way is superbly located for Surrey Quays station affording excellent transport links and the vast array of local amenities.