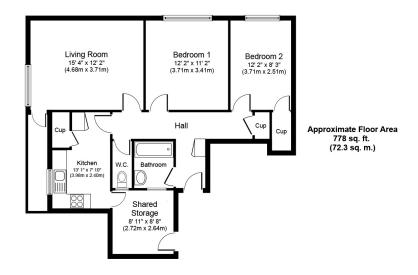

## TREVITHICK HOUSE SE16

A spacious two bedroom apartment, set on the twelfth floor of the popular Trevithick House. This chain free property boasts larger than average proportions and comprises a large lounge, two double bedrooms a fitted kitchen, a family bathroom with separated WC. Benefits include a private balcony and ample storage. Ideally placed for fantastic transport links and an array of local amenities.