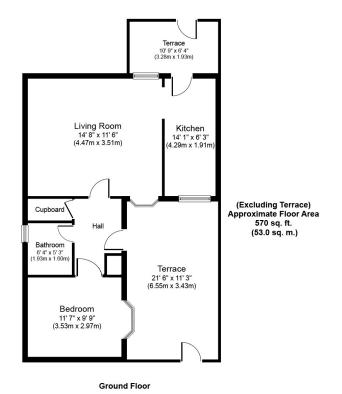

## ABBEYFIELD ROAD SE16

A fantastically spacious one bedroom Maisonette offered as an ideal project. This chain free apartment is set on the convenient Abbeyfield Road. This property internally comprising a large lounge, separate fitted kitchen, a master bedroom, modern bathroom and a private front garden. Placed excellently for an array of transport links and brilliant local amenities. Viewing highly recommended.

Borough: Southwark\* Council Tax: B\* EPC: C Lease Term: TBA Service Charge: TBA Ground Rent: TBA Nearest Station: Surrey Quays (0.25 miles) Material Information: www.alexneil.com/material-information