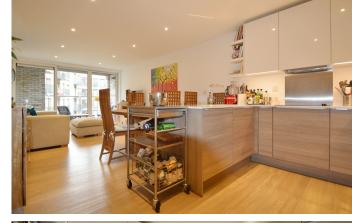

## CADMUS COURT SE16

A stunning three bedroom apartment, set in the newly developed Cadmus Court in the prestigious Marine Wharf. Internally comprising a large lounge with an open plan kitchen, three double bedrooms (master bedroom with en-suite) and a modern family bathroom. Furthering a private balcony, secure parking and ample storage space. The development also benefits from concierge and resident's gymnasium.