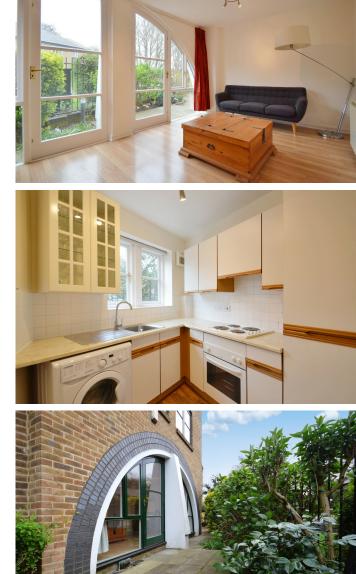

### HERTFORD LOCK HOUSE E3

Situated in a gated Canal Side Development is this stunning newly refurbished apartment in Hertford Lock House, Parnell Road, Bow, E3. This property offers views over Victoria Park and the Hertford Union Canal. The property consists of a bight living room, separated fitted kitchen, two double bedrooms (master with en-suite) and a modern family bathroom. The development is within proximity to Victoria Park Village and Roman Road Market.