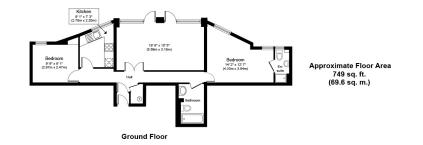

### HERTFORD LOCK HOUSE E3

Situated in a gated Canal Side Development is this stunning newly refurbished apartment in Hertford Lock House, Parnell Road, Bow, E3. This property offers views over Victoria Park and the Hertford Union Canal. The property consists of a bight living room, separated fitted kitchen, two double bedrooms (master with en-suite) and a modern family bathroom. The development is within proximity to Victoria Park Village and Roman Road Market.