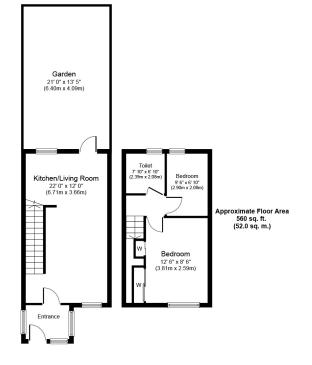

## STRATHNAIRN STREET SE1

A fantastic two bedroom House desirably placed on a quiet road. This superbly located property internally comprises a through lounge/dining room, modern fitted kitchen, a large master bedroom, a single bedroom and a family bathroom. Furthering a well kept garden, loft and an allocated parking space. Ideally set close to an abundance of local amenities and transport links. Viewing recommended.