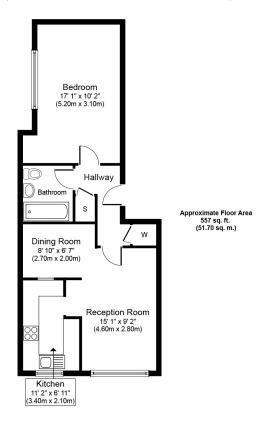

## GRAHAM COURT SE14

An attractive one bedroom property, located within the sought after Graham Court. Internally comprising a large open plan kitchen living room, a large master bedroom and a modern three piece bathroom. Benefits include wooden flooring, double glazing, storage space, secure entry phone system and communal gardens. Conveniently located for travel connections across London and with easy access to a selection of local amenities. The green space of Bridge Meadows is also within easy reach, offering the perfect spot for an uplifting run or a leisurely walk at the weekend. Viewings are highly recommended.

Borough: Lewisham\* Council Tax: B\* EPC: TBA Lease Term: 72 years\* Service Charge: £1,368\* Ground Rent: £80\* Nearest Station: South Bermondsey (0.45 miles) Material Information: www.alexneil.com/material-information