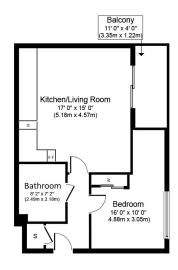

Borough: Tower Hamlets\* Council Tax: C\* EPC: B Lease Term: 118\* Service Charge: £1,550\* Ground Rent: TBA

Approximate Floor Area 543sq. ft. (50.44 sq. m.)