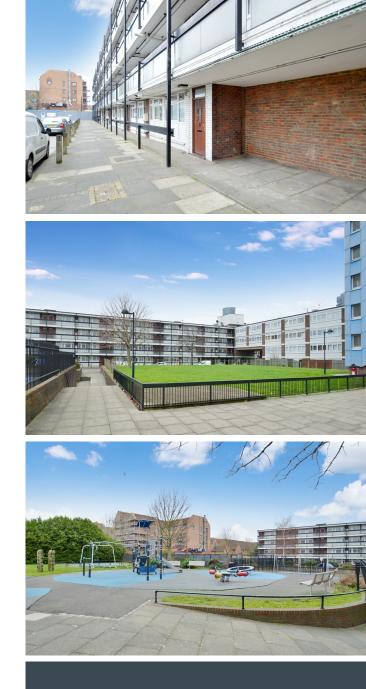

## DAGMAR COURT E14

Offered to the market is this spacious one bedroom, ground floor apartment located within close proximity to both Crossharbour and South Quay DLR stations. Comprising of a spacious lounge with large windows and patio doors leading to a private garden, a separate kitchen, a generous double bedroom and a bathroom. An ideal investment as it is offered with tenants in situe. Viewing recommended.