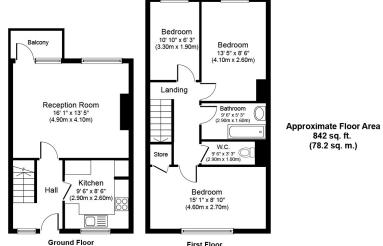

### MANDEVILLE HOUSE SE1

An exceptionally well presented bright and airy three bedroom property. The spacious and neutrally decorated accommodation comprises a large reception room with a private balcony, separate fitted kitchen, three double bedrooms, a modern family bathroom and separate W/C. The property further benefits from double glazing and wooden flooring throughout. Viewing highly recommended.

First Floor