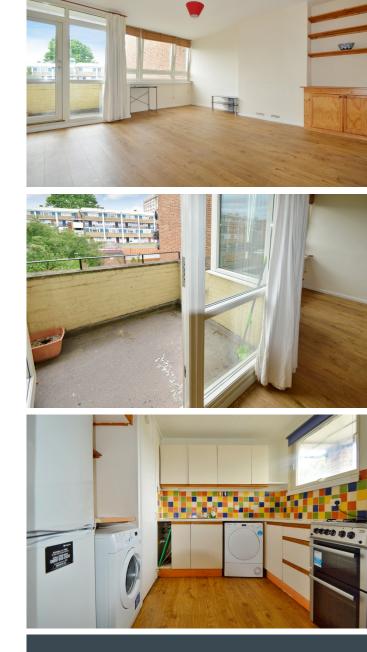

### MANDEVILLE HOUSE SE1

An exceptionally well presented bright and airy three bedroom property. The spacious and neutrally decorated accommodation comprises a large reception room with a private balcony, separate fitted kitchen, three double bedrooms, a modern family bathroom and separate W/C. The property further benefits from double glazing and wooden flooring throughout. Viewing highly recommended.