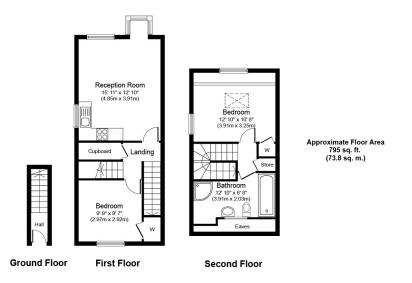

## KINBURN STREET SE16

A two-bedroom split level maisonette, set in an enviable and tranquil cul-de-sac. This modern property is presented in superb condition throughout and boasts large proportions. Comprising of an airy open plan lounge-kitchen, two double bedrooms a larger than average four-piece bathroom and ample of storage space. Ideally placed just 0.3 miles from both Rotherhithe and Canada Water Stations.