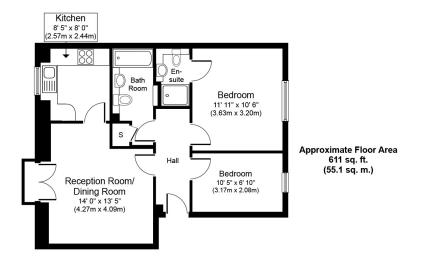

## LANGBOURNE PLACE E14

Situated moments away from the Thames Clipper and Mudchute Park, is this well presented two bedroom first floor apartment set in a secure gated development. Benefits include double glazing, wooden floors and secure parking. Langbourne Place is close to many shops, restaurants and just moments away from the elite amenities of West India Docks and the surrounding area. Viewing Recommended.

Borough: Tower Hamlets\* Council Tax: D\* EPC: C Lease Term: 170 years\* Service Charge: £2,400\* Ground Rent: TBA Nearest Station: Island Gardens (0.31 miles) Material Information: www.alexneil.com/material-information