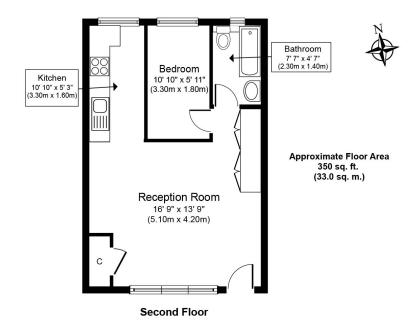

## LUCEY WAY SE16

A modern one bedroom first floor apartment, conveniently located in Bermondsey. Set close to amenities and transport links for London Bridge, The City and Canary Wharf. The property comprises of a reception room, large balcony, modern fully fitted kitchen, good sized three piece bathroom and a double bedroom. Benefiting from communal heating, double glazing and neutral decoration throughout.