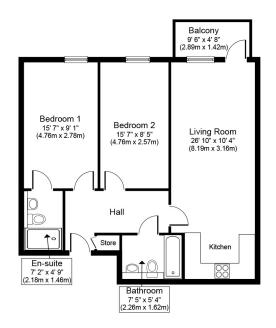

## NEW CENTURY HOUSE E16

A fantastic two-bedroom apartment set within the ever-popular New Century House. This bright and spacious property comprises of a large living and dining area, a modern open plan kitchen, double bedrooms, a modern bathroom and an en-suite. Benefits include secure phone entry, day porter and off-street parking. Situated moments away from an abundance of shops, eateries and amenities.

Approximate Floor Area 721 sq. ft. (67.0 sq. m.)