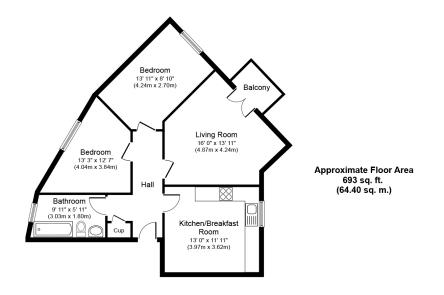

## MILLIGAN STREET E14

This two-bedroom top-floor apartment is in a popular and gated development on Milligan Street, Limehouse E14. This chain-free property is in superb condition throughout and benefits from modern decoration. The accommodation comprises a large lounge, a separate fitted kitchen/diner, two double bedrooms, a modern three-piece family bathroom, and a private balcony allowing a serene outside space. This property is ideally located close to shops and amenities with excellent transport links into The City and Canary Wharf. We highly recommend organising your appointment to view this home.