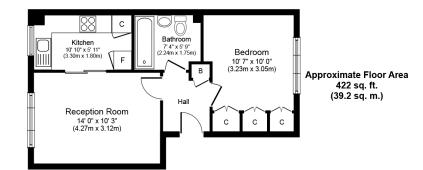

# TELEGRAPH PLACE E14

Conveniently situated on the Isle of Dogs for the enjoyment of Mudchute Park, and Millwall Dock is this one bedroom apartment boasting skyline views over Canary Wharf. Set on the top floor of this popular Mill Quay Development, the property comprises of a well presented reception room, separate kitchen and a modern bathroom. Conveniently located for Mudchute DLR this property further benefits from off-street parking.