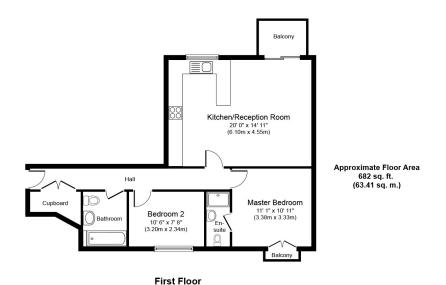

## ANTWERP WAY E16

A fantastic two-bedroom apartment, located in the popular Antwerp Way. This newly built property is in excellent condition throughout. Internally comprising of an open plan reception room with fitted kitchen, two double bedrooms, one with a stylish en-suite and a luxurious three piece bathroom. Additional benefits include a private balcony, storage space and residents parking. Perfectly located for King George V Station allowing superb transport links and also within easy reach of the Woolwich Ferry Service. An early inspection of this contemporary apartment is highly recommended.

Borough: Newham\* Council Tax: B\* EPC: C Lease Term: TBA Service Charge: TBA Ground Rent: TBA Nearest Station: King George V (0.15 miles) Material Information: www.alexneil.com/material-information