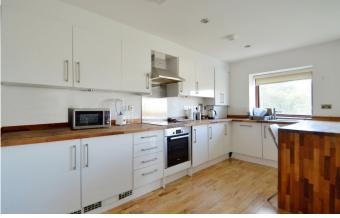

## ANTWERP WAY E16

A fantastic two-bedroom apartment, located in the popular Antwerp Way. This newly built property is in excellent condition throughout. Internally comprising of an open plan reception room with fitted kitchen, two double bedrooms, one with a stylish en-suite and a luxurious three piece bathroom. Additional benefits include a private balcony, storage space and residents parking. Perfectly located for King George V Station allowing superb transport links and also within easy reach of the Woolwich Ferry Service. An early inspection of this contemporary apartment is highly recommended.