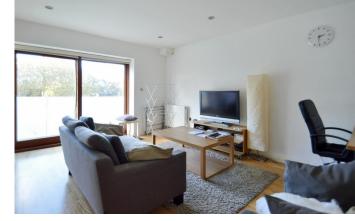

## ANTWERP WAY E16

A fantastic two-bedroom apartment, located in the popular Antwerp Way. This newly built property is in excellent condition throughout. Internally comprising of an open plan reception room with fitted kitchen, two double bedrooms, one with a stylish en-suite and a luxurious three piece bathroom. Additional benefits include a private balcony, storage space and residents parking. Perfectly located for King George V Station allowing superb transport links and also within easy reach of the Woolwich Ferry Service. An early inspection of this contemporary apartment is highly recommended.