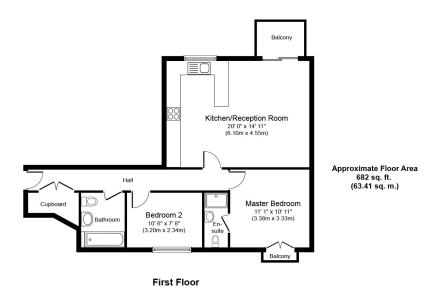

## ANTWERP WAY E16

A brand-new contemporary two-bedroom apartment, set in the luxurious Antwerp Way. This second-floor property combines generous living space and cutting-edge architecture. Finished to a high spec and boasting; a large lounge with open plan kitchen, two double bedrooms and two bathrooms. Furthering storage and a private balcony. Ideally situated for those who revolve around the buzz of the City.