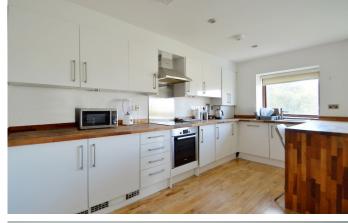

## ANTWERP WAY E16

A brand-new contemporary two-bedroom apartment, set in the luxurious Antwerp Way. This second-floor property combines generous living space and cutting-edge architecture. Finished to a high spec and boasting; a large lounge with open plan kitchen, two double bedrooms and two bathrooms. Furthering storage and a private balcony. Ideally situated for those who revolve around the buzz of the City.