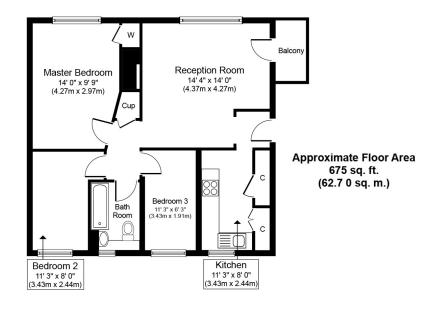

## BARKING ROAD E13

A well proportioned three bedroom apartment, offered to the market with no onward chain. This larger than average property is presented in superb condition and benefits from a recent refurbishment. Internally comprising a spacious lounge, three double bedrooms, a family bathroom and a modern fully fitted kitchen. Additional benefits include a balcony, storage space and residents parking. Falling within the catchment of several highly regarded schools and within close proximity of Upton Park Station, this apartment hosts an idyllic setting for families and professionals alike.